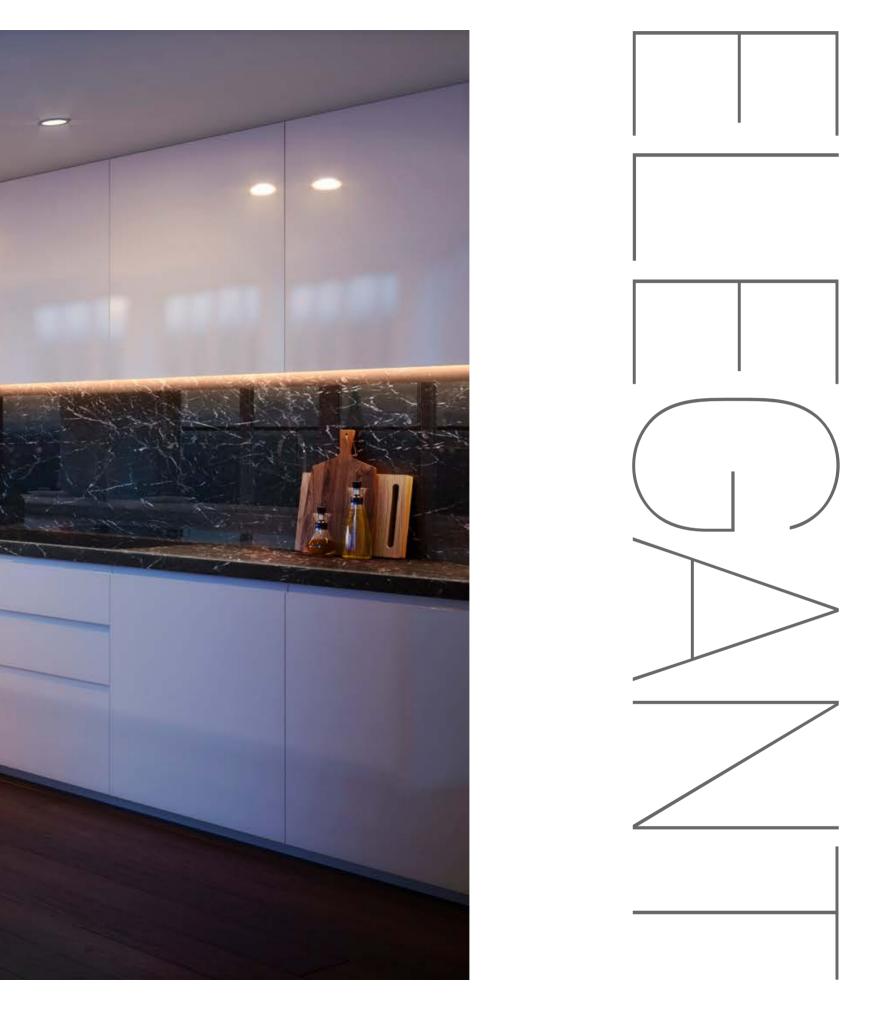

# Perfect taste where classic style dovetails with subtle simplicity.

The bespoke Farrell designed and handmade kitchens feature an extensive range of Gaggenau appliances. Exclusive materials have been sourced from around the world, enhanced with specialist lighting to create ambiance and atmosphere.