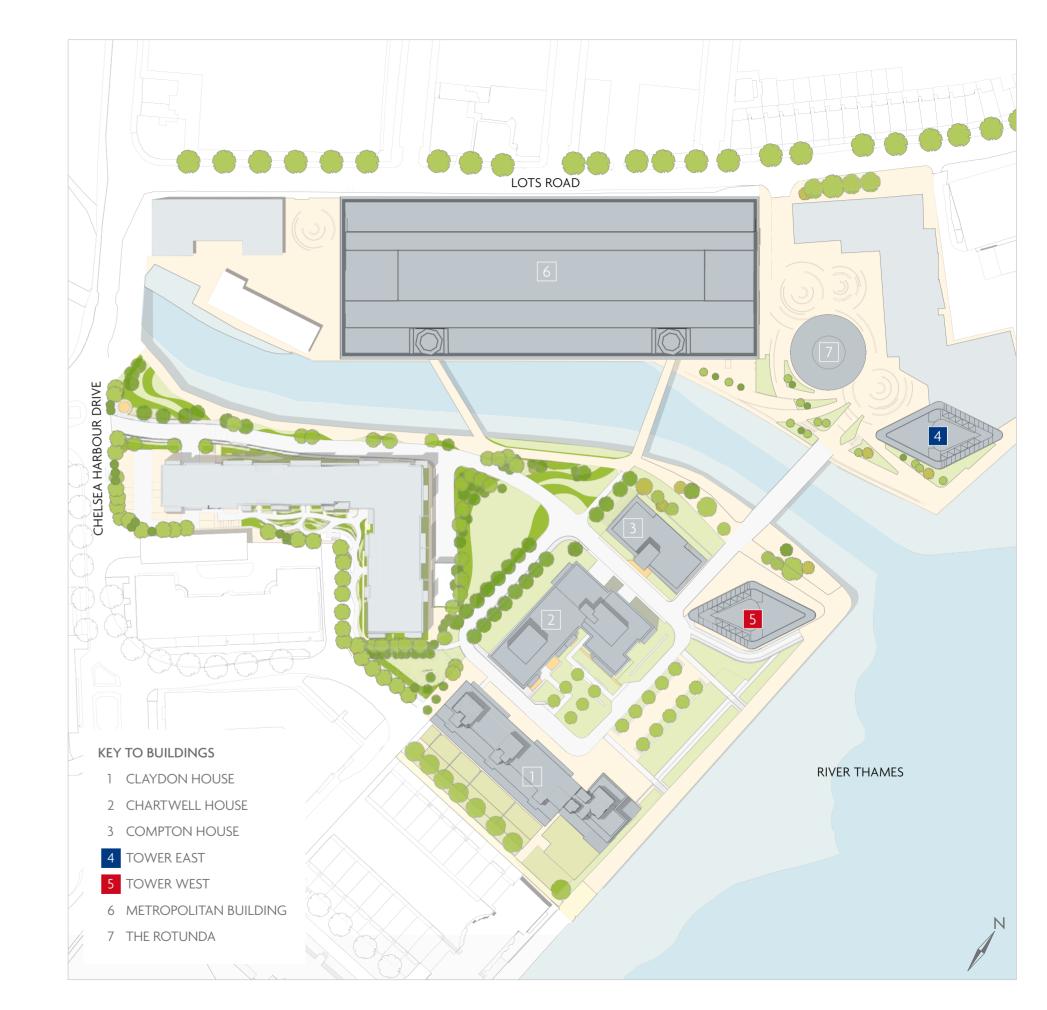

### THE TOWERS

2

5

WHERE CHELSEA MEETS THE RIVER'S EDGE, ITS TALLEST TOWERS EMBODY THE WORLD'S HIGHEST ASPIRATIONS.

# Premier location and pioneering architecture from every point of view.

This landmark scheme for London has been conceived to enjoy an important and beautiful part of the Thames waterfront – the last remaining significant river front site directly on the north bank of the Thames between Chelsea and the city. The Towers stand majestically each side of the landscaped creek, framing the iconic Lots Road power station and providing the standout elements among ten superb buildings that comprise the first significant development in Chelsea for over a century.