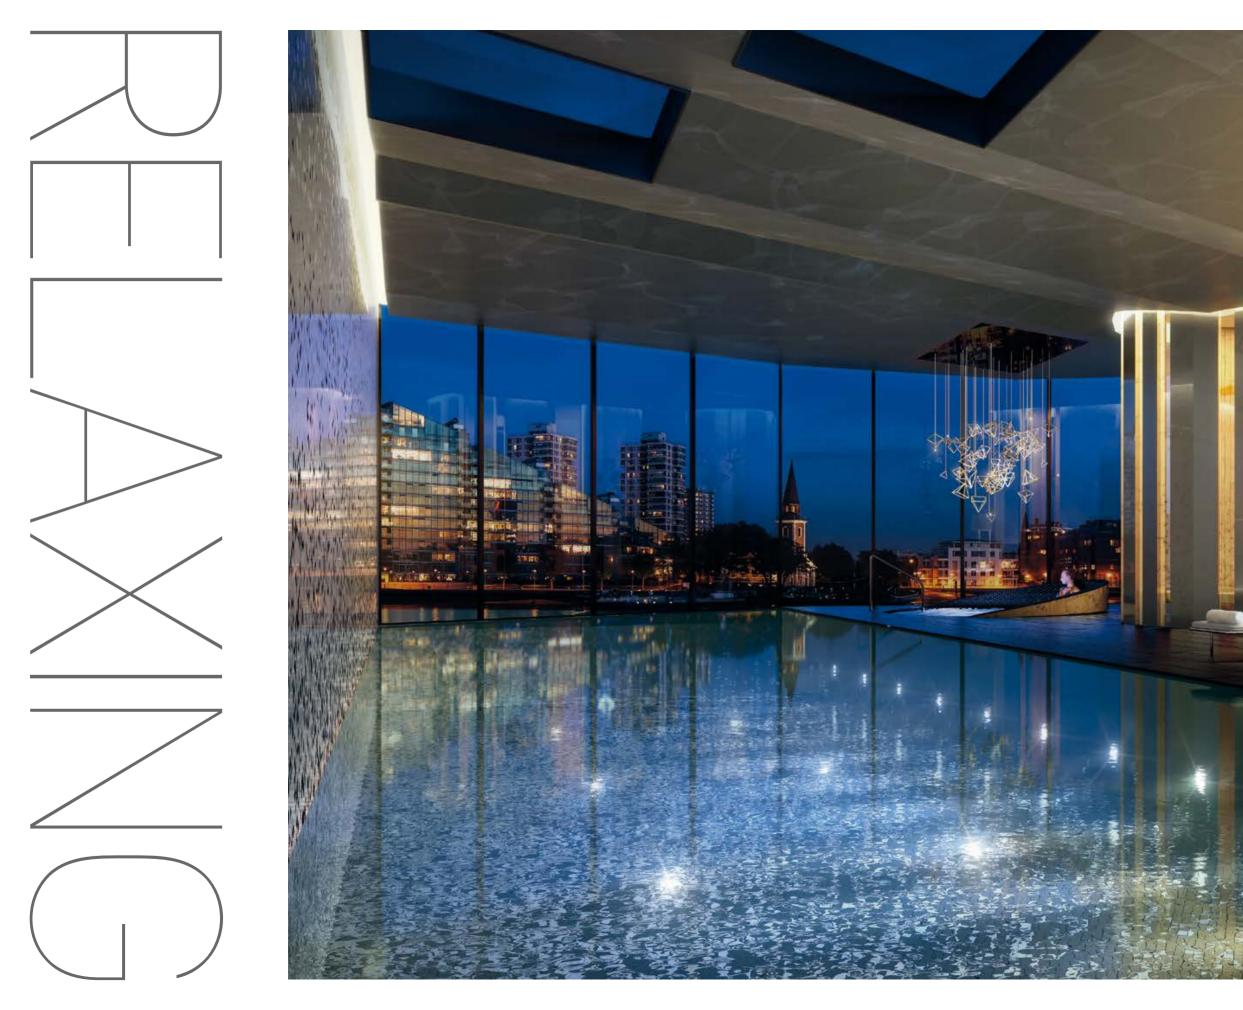

#### Unwind and rejuvenate in your own exclusive oasis.

Inside the health and fitness suite, sculptured pool, atmospheric spa, sauna, steam room and state of the art gym you will be surrounded by imaginative luxury. Conceived by interior designers KCA who work internationally through London, Dubai and Hong Kong. From royal palaces to luxurious lofts and penthouses and yachts, their interiors are the ultimate in comfort, discretion and style with every handcrafted feature individually designed for an unequalled finish that is truly all-encompassing.